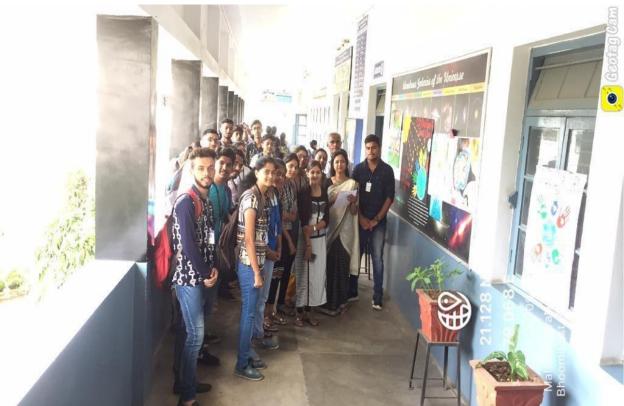

She emphasized on the need and importance of ozone layer in the atmosphere. She also suggested ways and means to reduce the ozone hole formed. Ultimately the advised to plant more tree. Thereafter it was followed by a poster competition organized for the students. Students from B.Sc. opting Physics, whole healthy participated on the competition and made variety of posters. The poster competition was adjudged by Dr. (Mrs.) Aarti N. Wazalwar and Dr. (Mrs.) Rohini A. Khaparde.