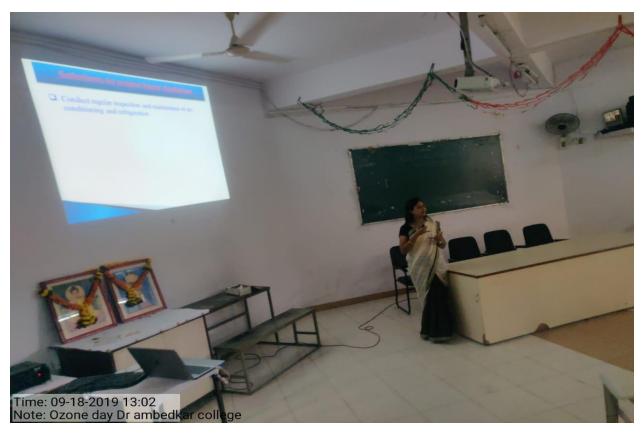

#### Report

Ozone day was celebrated by the Department of Physics, Dr. Ambedkar College, Deekshabhoomi, Nagpur, on dated 18<sup>th</sup> September 2019, in Mini Auditorium. The day was celebrated by giving the presentation on Ozone layer conservation day by Dr. (Mrs.) Rohini A. Khaparde, Assistant Professor.

She emphasized on the need and importance of ozone layer in the atmosphere. She also suggested ways and means to reduce the ozone hole formed. Ultimately the advised to plant more tree. Thereafter it was followed by a poster competition organized for the students. Students from B.Sc. opting Physics, whole healthy participated on the competition and made variety of posters. The poster competition was adjudged by Dr. (Mrs.) Aarti N. Wazalwar and Dr. (Mrs.) Rohini A. Khaparde.