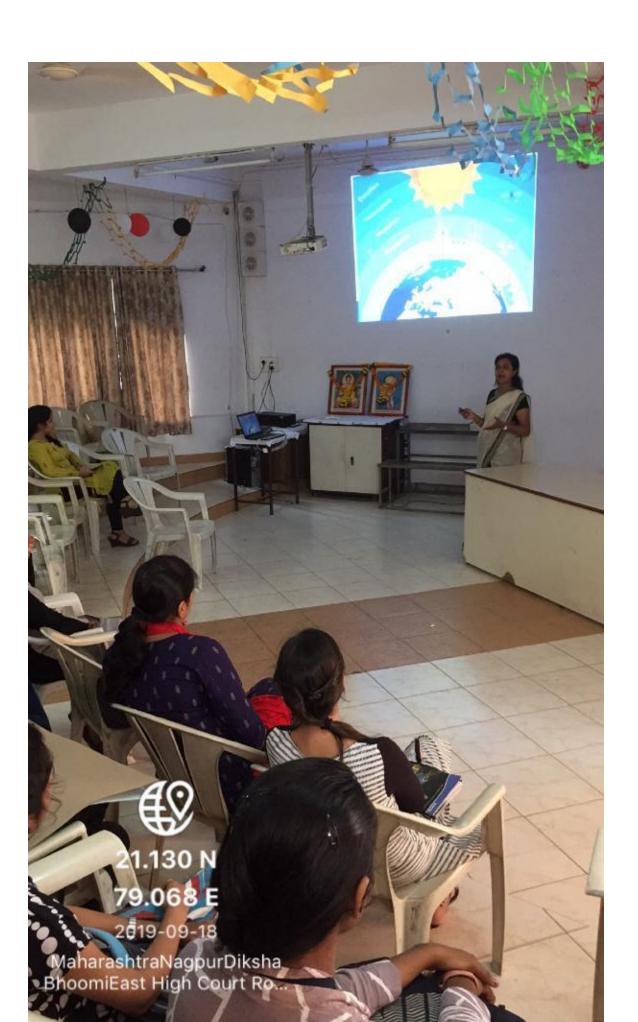

#### Report

Ozone day was celebrated by the Department of Physics, Dr. Ambedkar College, Deekshabhoomi, Nagpur, on dated 18<sup>th</sup> September 2019, in Mini Auditorium. The day was celebrated by giving the presentation on Ozone layer conservation day by Dr. (Mrs.) Rohini A. Khaparde, Assistant Professor.

She emphasized on the need and importance of ozone layer in the atmosphere. She also suggested ways and means to reduce the ozone hole formed. Ultimately the advised to plant more tree. Thereafter it was followed by a poster competition organized for the students. Students from B.Sc. opting Physics, whole healthy participated on the competition and made variety of posters. The poster competition was adjudged by Dr. (Mrs.) Aarti N. Wazalwar and Dr. (Mrs.) Rohini A. Khaparde.