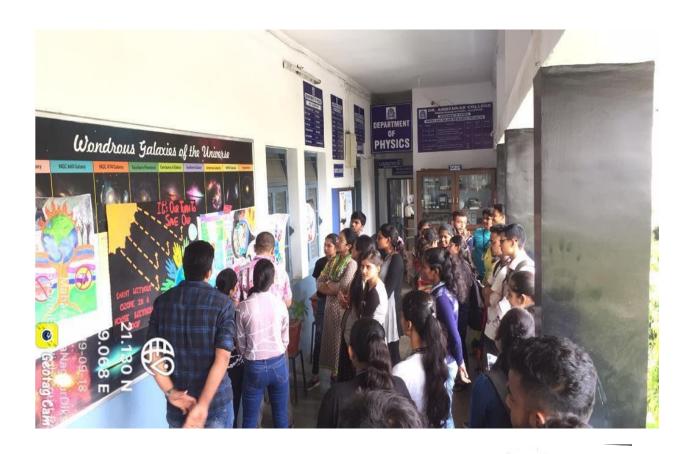

She emphasized on the need and importance of ozone layer in the atmosphere. She also suggested ways and means to reduce the ozone hole formed. Ultimately the advised to plant more tree. Thereafter it was followed by a poster competition organized for the students. Students from B.Sc. opting Physics, whole healthy participated on the competition and made variety of posters. The poster competition was adjudged by Dr. (Mrs.) Aarti N. Wazalwar and Dr. (Mrs.) Rohini A. Khaparde.